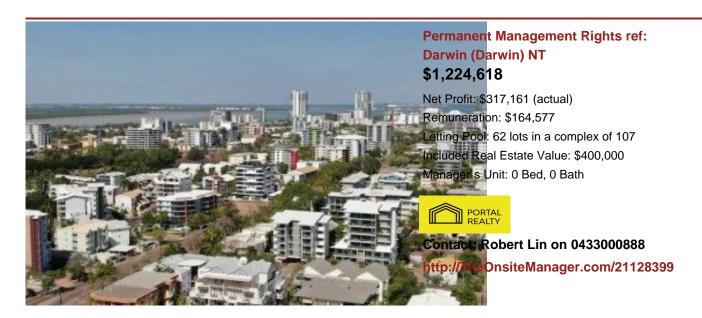

## Permanent Management Rights ref: Darwin (Darwin) NT

\$2,186,448

Net Profit: \$637,771 (actual) Remuneration: \$315,662

Letting Pool: 132 lots in a complex of 177 Included Real Estate Value: \$400,000 Manager's Unit: 0 Bed, 0 Bath