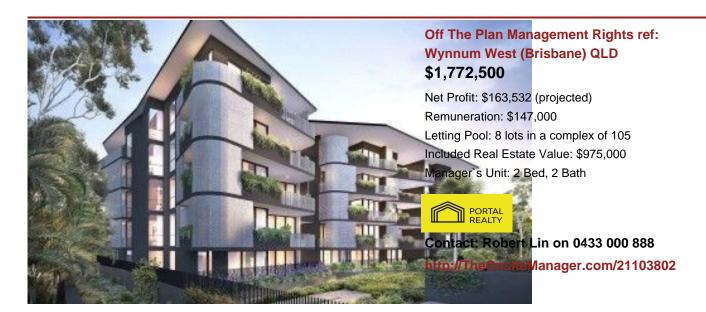

## Permanent Management Rights ref: Bellamack (Invalid address) NT

\$961,830

Net Profit: \$320,610 (actual) Remuneration: \$151,085

Letting Pool: 70 lots in a complex of 70 Included Real Estate Value: \$0



Contact: Robert Lin on 0433000888 http://TheOnsiteManager.com/21128396









## Permanent Management Rights ref: Darwin (Darwin) NT

\$2,186,448

Net Profit: \$637,771 (actual) Remuneration: \$315,662

Letting Pool: 132 lots in a complex of 177 Included Real Estate Value: \$400,000 Manager's Unit: 0 Bed, 0 Bath



Contact: Robert Lin on 0433000888 http://TheOnsiteManager.com/21098126